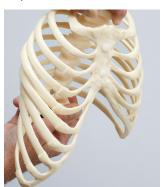

## SEE AND FEEL THE CONNECTIONS!

THE SYMBA™ RIB CAGE IS DESIGNED FOR TACTILE DEMONSTRATION OF HOW THE SPINE AND RIBS ARE ONE CONNECTED SYSTEM.

This hemi-functional articulated model lets your clients see and feel how triplanar movements and patterned asymmetries affect balance in the body. The synchronized movement of the respiratory and pelvic diaphragm during breathing, combined with the recognition of our system's bilateral asymmetry, are keys to understanding proper assessment of spinal and postural disorders.

Twisting the model clearly shows the interconnected system so patients can see, experience and feel the movement and patterned positions throughout the ribcage and spine.

WITH HEALTHCARE PROFESSIONALS AND
ENTREPRENEURIAL COMPANIES to create custom models and solutions that seek to revolutionize the patient education and training market.