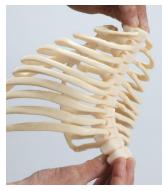

## SEE AND FEEL THE CONNECTIONS!

THE SYMBA™ RIB CAGE IS DESIGNED FOR TACTILE DEMONSTRATION OF HOW THE SPINE AND RIBS ARE ONE CONNECTED SYSTEM.

This hemi-functional articulated model lets your clients see and feel how triplanar movements and patterned asymmetries affect balance in the body. The synchronized movement of the respiratory and pelvic diaphragm during breathing, combined with the recognition of our system's bilateral asymmetry, are keys to understanding proper assessment of spinal and postural disorders.

Twisting the model clearly shows the interconnected system so patients can see, experience and feel the movement and patterned positions throughout the ribcage and spine.

WITH HEALTHCARE PROFESSIONALS AND
ENTREPRENEURIAL COMPANIES to create custom models and solutions that seek to revolutionize the patient education and training market.