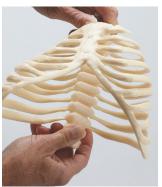

## SEE AND FEEL THE CONNECTIONS!

THE SYMBA™ RIB CAGE IS DESIGNED FOR TACTILE DEMONSTRATION OF HOW THE SPINE AND RIBS ARE ONE CONNECTED SYSTEM.

This hemi-functional articulated model lets your clients see and feel how triplanar movements and patterned asymmetries affect balance in the body. The synchronized movement of the respiratory and pelvic diaphragm during breathing, combined with the recognition of our system's bilateral asymmetry, are keys to understanding proper assessment of spinal and postural disorders.

Twisting the model clearly shows the interconnected system so patients can see, experience and feel the movement and patterned positions throughout the ribcage and spine.

WITH HEALTHCARE PROFESSIONALS AND
ENTREPRENEURIAL COMPANIES to create custom models and solutions that seek to revolutionize the patient education and training market.