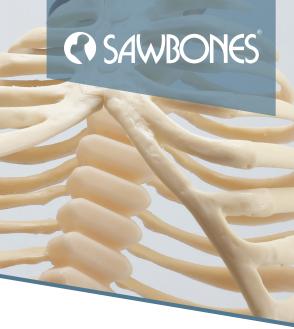

## SEE AND FEEL THE CONNECTIONS!

THE SYMBA™ RIB CAGE IS DESIGNED FOR TACTILE DEMONSTRATION OF HOW THE SPINE AND RIBS ARE ONE CONNECTED SYSTEM.

This hemi-functional articulated model lets your clients see and feel how triplanar movements and patterned asymmetries affect balance in the body. The synchronized movement of the respiratory and pelvic diaphragm during breathing, combined with the recognition of our system's bilateral asymmetry, are keys to understanding proper assessment of spinal and postural disorders.

Twisting the model clearly shows the interconnected system so patients can see, experience and feel the movement and patterned positions throughout the ribcage and spine.

WITH HEALTHCARE PROFESSIONALS AND
ENTREPRENEURIAL COMPANIES to create custom models and solutions that seek to revolutionize the patient education and training market.