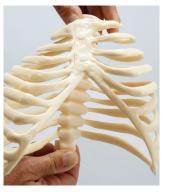

## SEE AND FEEL THE CONNECTIONS!

THE SYMBA™ RIB CAGE IS DESIGNED FOR TACTILE DEMONSTRATION OF HOW THE SPINE AND RIBS ARE ONE CONNECTED SYSTEM.

This hemi-functional articulated model lets your clients see and feel how triplanar movements and patterned asymmetries affect balance in the body. The synchronized movement of the respiratory and pelvic diaphragm during breathing, combined with the recognition of our system's bilateral asymmetry, are keys to understanding proper assessment of spinal and postural disorders.

Twisting the model clearly shows the interconnected system so patients can see, experience and feel the movement and patterned positions throughout the ribcage and spine.

WITH HEALTHCARE PROFESSIONALS AND
ENTREPRENEURIAL COMPANIES to create custom models and solutions that seek to revolutionize the patient education and training market.