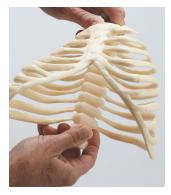

## SEE AND FEEL THE CONNECTIONS!

THE SYMBA™ RIB CAGE IS DESIGNED FOR TACTILE DEMONSTRATION OF HOW THE SPINE AND RIBS ARE ONE CONNECTED SYSTEM.

This hemi-functional articulated model lets your clients see and feel how triplanar movements and patterned asymmetries affect balance in the body. The synchronized movement of the respiratory and pelvic diaphragm during breathing, combined with the recognition of our system's bilateral asymmetry, are keys to understanding proper assessment of spinal and postural disorders.

Twisting the model clearly shows the interconnected system so patients can see, experience and feel the movement and patterned positions throughout the ribcage and spine.

WITH HEALTHCARE PROFESSIONALS AND
ENTREPRENEURIAL COMPANIES to create custom models and solutions that seek to revolutionize the patient education and training market.